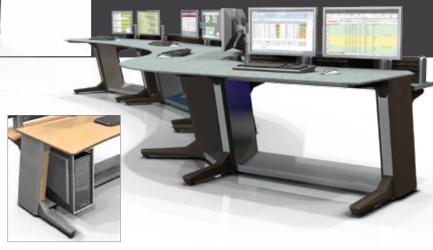

Limited only by your imagination and creativity, the Strategy Air™ offers a wide variety of customizable options. From endless worksurface colors and patterns to customizable leg inserts, this console is designed to look good from the frame up.

### COMMUNICATION & COLLABORATION

The unrestricted workspace allows operators to interact freely, allowing for the open exchange of ideas and improved workflow between team members. The modular connectivity of the Strategy Air allows for greater layout flexibility, further contributing to an open work atmosphere.

> Strategy Air™ can be curved to include 22.5° 30° and 45° corners. This flexibility is ideal for achieving proper sight lines