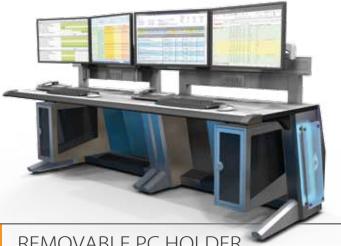

REMOVABLE PC HOLDER

The Strategy Air™ offers a removable PC holder for environments that require local PC access. Environments that have incorporated remote server technologies can remove the PC holder and enjoy the true open concept that the Strategy Air ™ showcases.