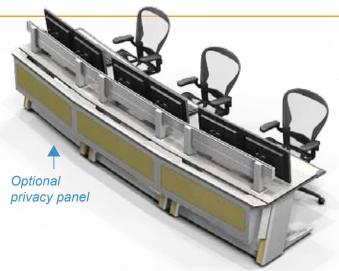

> Strategy Air™ can be curved to include 22.5° 30° and 45° corners. This flexibility is ideal for achieving proper sight lines

## FREE FROM CABLE AND CORDS

Part of Strategy Air's beauty is not what you see; it's what you don't see. The simple open design hides cables and cords within the structure of the console. Hanging cables, tangled cords, and unappealing clutter are a thing of the past, leaving clean lines and clear workspaces. Selecting the enhanced cable management option allows for four individual cable raceways running the length of the console.