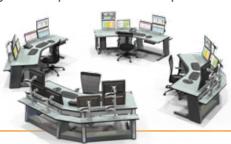

### COMMUNICATION & COLLABORATION

The unrestricted workspace allows operators to interact freely, allowing for the open exchange of ideas and improved workflow between team members. The modular connectivity of the Strategy Air allows for greater layout flexibility, further contributing to an open work atmosphere.

> Strategy Air™ can be curved to include 22.5° 30° and 45° corners. This flexibility is ideal for achieving proper sight lines