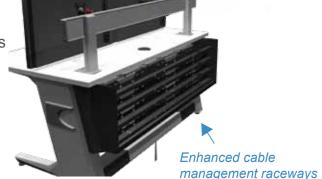

## FREE FROM CABLE AND CORDS

Part of Strategy Air's beauty is not what you see; it's what you don't see. The simple open design hides cables and cords within the structure of the console. Hanging cables, tangled cords, and unappealing clutter are a thing of the past, leaving clean lines and clear workspaces. Selecting the enhanced cable management option allows for four individual cable raceways running the length of the console.