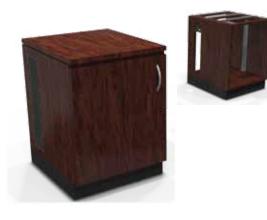

## WOODRACK ENCLOSURE CABINETS

The Evans Woodrack Cabinets are designed for form and function. The exterior is made with high pressure laminate and is available in one to three doors. Designed to fit your needs, this cabinet is available in various sizes 20", 30", 36", 60" and 72". Other options include 4 and 2 Point rackmounting kits and veneer cladding.