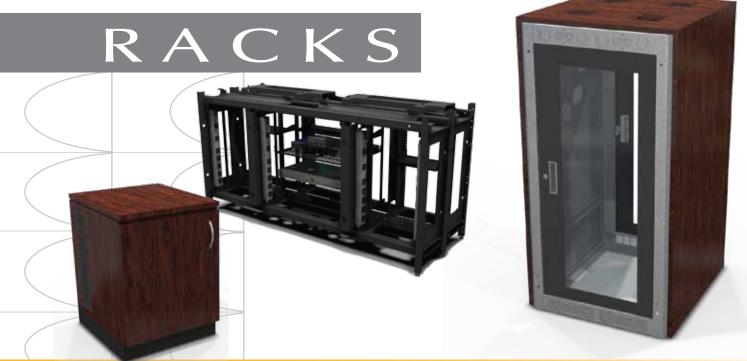

## **RACK ENCLOSURES**

#### STANDARD RACK ENCLOSURE

This rack enclosure system combines furniture elegance with advanced technologies and modern elegance.

Incorporating an attractive cabinet casing and a sophisticated passive ventilation system this enclosure is designed with secutity and safety in mind. The oversized glass door provies maximum equipment visability while adding to the overall design.

STEEL RACK ENCLOSURE

Rugged and durable describes our steel rack enclosure, shown here without cladding. Available in a variety of sizes from 24" to 72" long. This system allows for customization and provides virtually endless racking configurations. For space conscious environments a reduced depth (10.25") option is available.

## WOODRACK ENCLOSURE CABINETS

The Evans Woodrack Cabinets are designed for form and function. The exterior is made with high pressure laminate and is available in one to three doors. Designed to fit your needs, this cabinet is available in various sizes 20", 30", 36", 60" and 72". Other options include 4 and 2 Point rackmounting kits and veneer cladding.