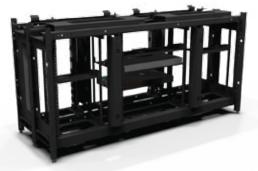

STEEL RACK ENCLOSURE

Rugged and durable describes our steel rack enclosure, shown here without cladding. Available in a variety of sizes from 24" to 72" long. This system allows for customization and provides virtually endless racking configurations. For space conscious environments a reduced depth (10.25") option is available.