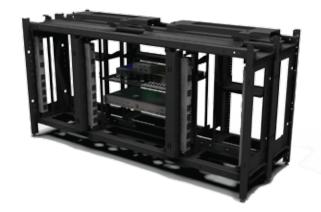

STEEL RACK ENCLOSURE

Rugged and durable describes our steel rack enclosure, shown here without cladding. Available in a variety of sizes from 24" to 72" long. This system allows for customization and provides virtually endless racking configurations. For space conscious environments a reduced depth (10.25") option is available.