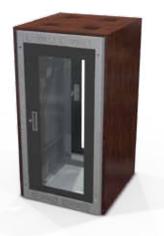

#### STANDARD RACK ENCLOSURE

This rack enclosure system combines furniture elegance with advanced technologies and modern elegance.

Incorporating an attractive cabinet casing and a sophisticated passive ventilation system this enclosure is designed with secutity and safety in mind. The oversized glass door provies maximum equipment visability while adding to the overall design.