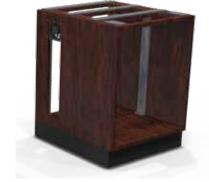

## WOODRACK ENCLOSURE CABINETS

The Evans Woodrack Cabinets are designed for form and function. The exterior is made with high pressure laminate and is available in one to three doors. Designed to fit your needs, this cabinet is available in various sizes 20", 30", 36", 60" and 72". Other options include 4 and 2 Point rackmounting kits and veneer cladding.