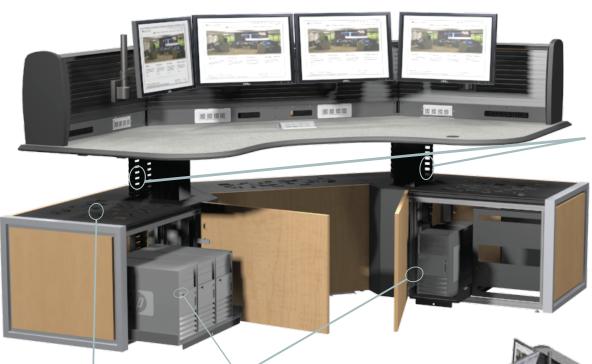

Anti-Collision System: Pressure sensitive plates stop the downward motion of the worksurface once an obstruction is detected

PC Storage: Store numerous PC's with easy front and rear access. Conveniently stored on a rolling tray for easy maintenance.

Cable Management: Steel cable trays distribute cables throughout the console, keeping them out of sight, safe and easily accesible

GREENGUARD, the most familiar product certification and a globally recognized leader in indoor air quality, has been certifying products since 2001. GREENGUARD is an independent third party certification program that certifies products for low non-toxic emissions. Our furniture is manufactured using recycled and low VOC emitting materials that help our customers meet and exceed environmental standards in their projects. Evans products can offer points towards LEED Certification of your facility.