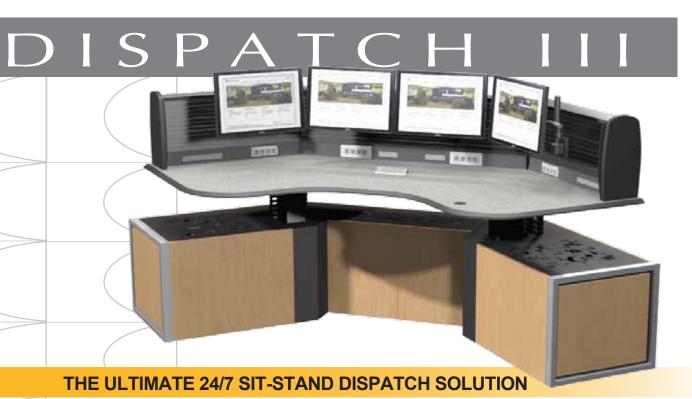

The 911 Console with Unparalleled Options.

The Dispatch™ III is the ultimate solution for all 24/7 command and control dispatch facilities. With years of industry research, client feedback and design expertise involved in its creation, the Dispatch™ III console doesn't just meet industry requirements but exceeds them unlike any other product in the marketplace.

The Evans Dispatch III incorporates innovative features designed to enhance any mission critical environment.

**Incorporated Power & Data** Receptacles: Provided in multiple locations

**Integrated Personal** Storage: Two large drawers allow for ample storage of personal items, ultimately decreasing worksurface clutter

## **DURABLE, MODULAR AND ERGONOMIC**

Designed with a rugged steel and aluminum frame - the most structurally sound in the industry - the Dispatch III is durable and flexible. Providing the operator the ultimate in convenience and comfort, with options that include Integrated Personal Storage, EnviroLinc™ and PowerLinc™ systems.

The Dispatch III incorporates optional pop-up and slatwall power and data access including USB, DVI, Power, HDMI and Cat6 all prewired for easy connectivity

Cable Management: Energy chains ensure clean cable flow from the work surface to the base enclosures